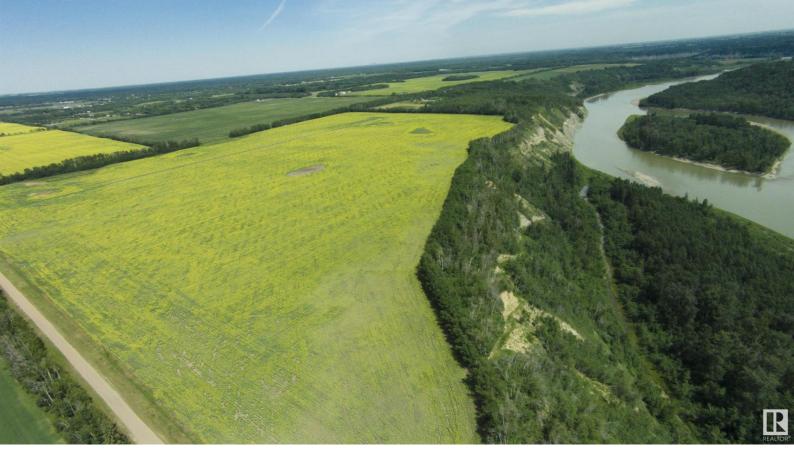

## 50517 Rge Road 272 Rural Parkland County AB \$3,350,000

This 172 acres is just 1 mile south of the Graminia Community School and would very suitable for an estate home or a Country Residential Development. The land is on the bank of the North Saskatchewan River with almost a mile of river frontage with trails down into the valley. The 172 acres is presently used as agriculture with about 100 acres in grain production and the balance 72 acres is the river bank, a small creek and is mostly naturally treed. There is a trail down the bank for river access, presently the trail is only a walking/quad access. There are several spectacular building sites with river views. This would be a great property for future Recreation uses. The property is fenced on 3 sides. There are 2 access points to this property both only 1 mile from the pavement on Graminia Road.