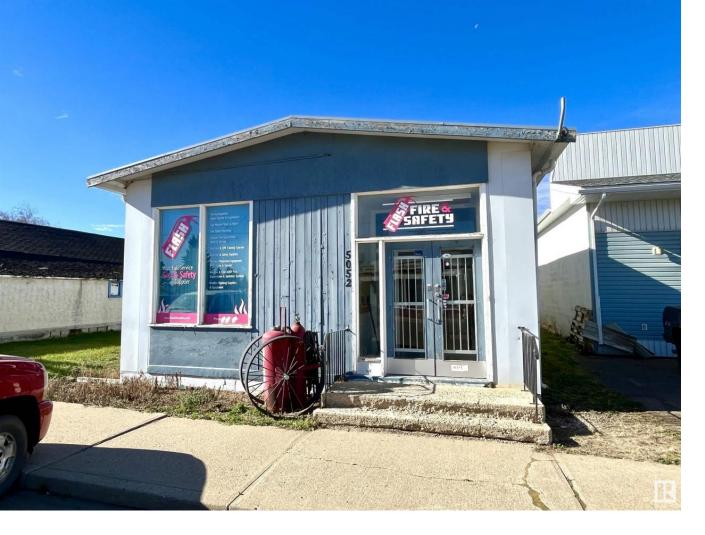

## 5052 50 Street Waskatenau AB

\$65,000

Your Business Belongs at 5052 50 St on the Main Street of Waskatenau. Located across from the post office & other local businesses. Ideal location for anyone thinking at owning their own commercial building & starting a local business. The building offers a large open floor plan with lots of natural light. There are Two 2pc bathrooms, good storage areas, back yard space & alley access. Lots of parking out front too. The Village of Waskatenau is rooted in family & its community. Its only 1hr from Edmonton. Don't miss out on this opportunity! GST applicable.