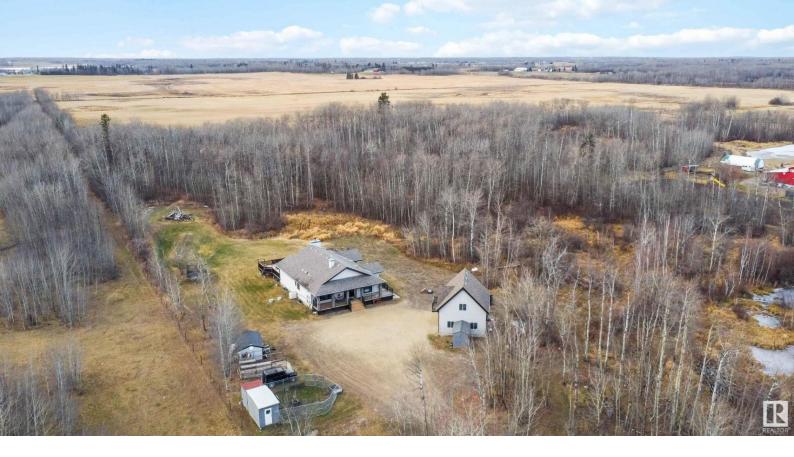

## 50542 Rge Rd 224 Rural Leduc County AB \$885,000

Welcome home! Located on an expansive private 7.51-acre lot, this stunning residence embodies the perfect blend of comfort & luxury. Boasting 4 bedrms & 4 baths, this meticulously crafted home offers a spacious & open concept design. The heart of the home is the kitchen, a culinary enthusiast's dream come true w/ granite countertops, Irg walk in pantry & centre island. The living room features massive windows & a wood-burning fireplace. The primary bedroom boasts a generous sized walk in closet & luxury ensuite. Downstairs you will find the fully finished basement w/ a spacious rec room & in-floor heating. Practical touches like a water softener enhance the overall living experience. Step outside onto the expansive deck w/ bar that is perfect for entertaining. The property features an oversize double garage w/ a versatile loft area above, fire pit & walking/quad trails. This home is a seamless blend of thoughtful design, comfort, & a tranquil connection to the natural surroundings.