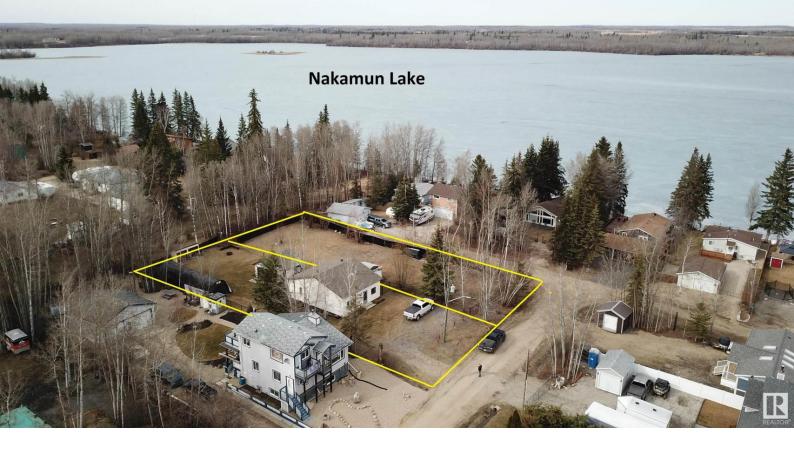

## 5056 5 Street Rural Lac Ste. Anne County AB \$150,000

A PERFECT RETREAT just 50 Min from Edmonton. Life at NAKAMUN LAKE is full of SUMMER TIME DREAMS! Almost a quarter acre of land BACKING ONTO TREES with UNLIMITED ACCESS TO THE LAKE just 90m away. Spot for PIER AND BOAT IN LAKE. Cosy CABIN is unique with some great UPDATES LIKE THE ROOF in 2020, 100amp electrical service, and Natural gas. Space heater is next to WOOD STOVE as the main sources for heating. Open living room, FILLED WITH NATURAL LIGHT. Central kitchen with stove, 2 fridges and LOTS OF CABINETS for storage. ROOM FOR GUESTS with queen bunks and another bedroom ready to be set up. 5' SHOWER IS SEPARATE to not tie up the main bath. Large dining room leads to deck. Cabin is well insulated and could easily be converted into 4 season. SINGLE GARAGE is great for ALL YOU LAKE GEAR with the 300G Cistern inside. Outhouse is attached with 700G Holding tank below. FULLY LANDSCAPED & FENCED with lots of firewood. Property COMES FURNISHED AND READY TO USE. 60'x167.5' Lot adjacent is also available.