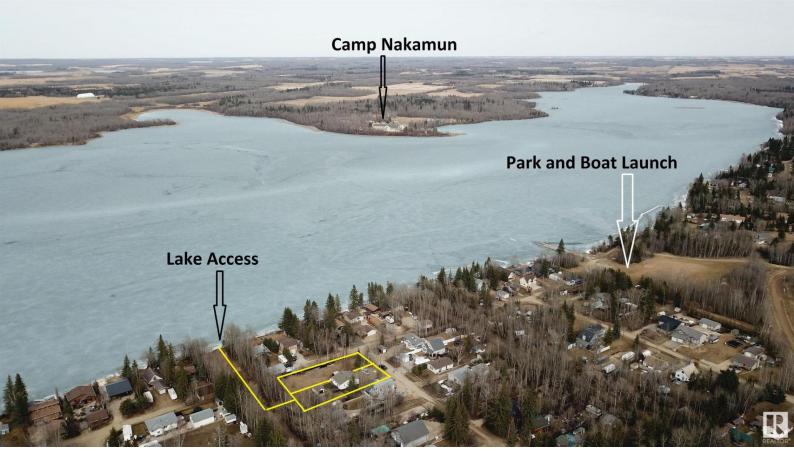

## 5057 5 Street Rural Lac Ste. Anne County AB \$40,000

A PERFECT RETREAT just 50 Min from Edmonton. Life at NAKAMUN LAKE is full of SUMMER TIME DREAMS! Almost a quarter acre of land BACKING ONTO TREES and community reserve with UNLIMITED ACCESS TO THE LAKE just 90 meters away. CHAIN LINK FENCE on perimeter with Large double wide gate. SOLID GRAVEL BASE in center of lot for parking with RV's allowed. Spot for PIER AND BOAT IN LAKE. Moveable STORAGE SHED IS INCLUDED. Power and Gas available. Must be purchased with adjacent cabin - MLS# E4382105