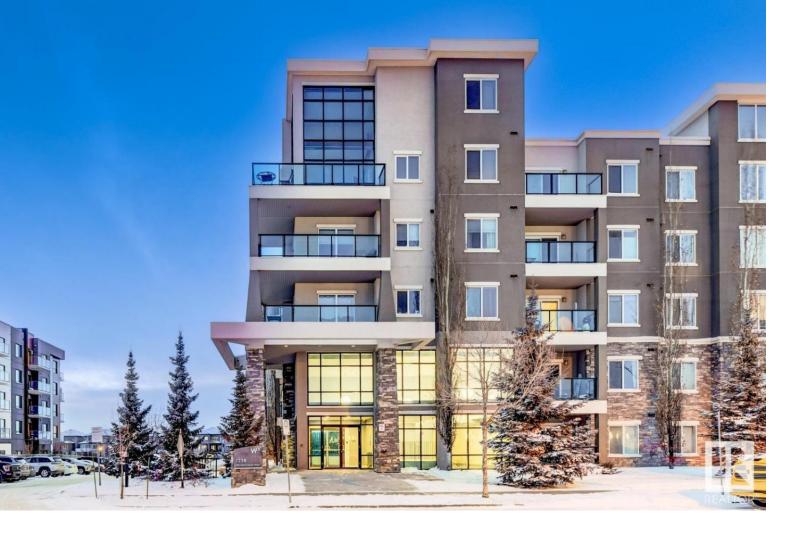

## 1238 WINDERMERE Way 508 Edmonton AB

\$469,000

Experience luxury living in this prestigious top-floor loft penthouse, boasting awe-inspiring views! Revel in the elegance of soaring 2 storey ceilings, paired w/ hrdwd floors & recessed lighting. Entertain effortlessly in the chef's kitchen, equipped w/ SS appliances, centre island w/ breakfast bar, a walk-through pantry, & quartz counters. The living area is a masterpiece w/ floor-to-ceiling windows offering panoramic vistas of the private courtyard & lake, seamlessly connected to a sprawling wrap-around deck. Retreat to the main floor primary suite, complete w/ a custom California W/I closet & a lavish 5pc ensuite bath. Upstairs, discover a 2nd bedroom, a full 4pc bath, & a loft family room ideal for relaxation as well as space for a home office. Prepare to be enchanted by the sprawling private rooftop terrace. Other highlights inc'l. Hunter Douglas blinds in both bedrooms, central A/C, & 2 U/G heated parking stalls. Ultra-secure building with security cameras located in all hallways, lobby, & parkade.