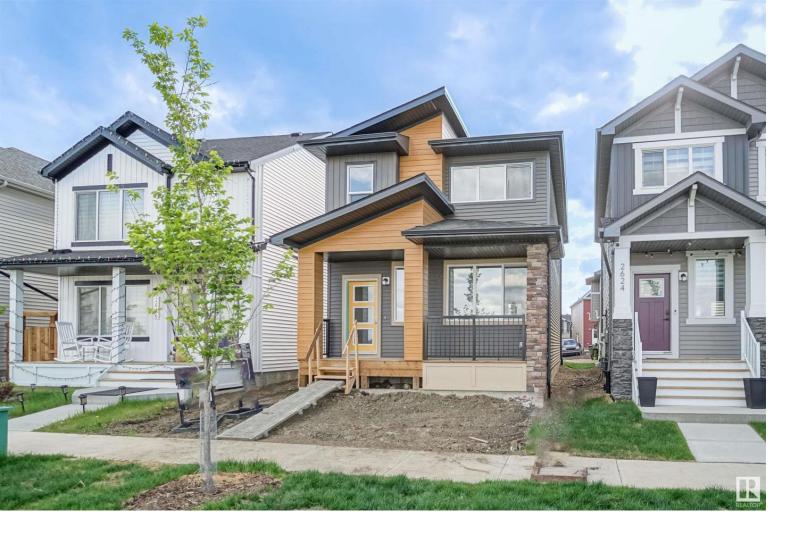

## 5090 River's Edge Way Edmonton AB

\$469,998

Welcome to the "Brooklyn" built by the award-winning builder Pacesetter homes and is located in the heart of the River's Edge at Riverview. The Brooklyn model is 1,648 square feet and has a stunning floorplan with plenty of open space. Three bedrooms and two-and-a-half bathrooms are laid out to maximize functionality, making way for a spacious bonus room area, upstairs laundry, and an open to above staircase. The kitchen has an L-shaped design that includes a large island which is next to a sizeable nook and great room with stunning 3 panel windows. Close to all amenities and easy access to the Anthony Henday. \*\*\* This home is under construction and the photos used are from the exact same model the colors may differ, completion date to be spring/summer of 2024 \*\*\*