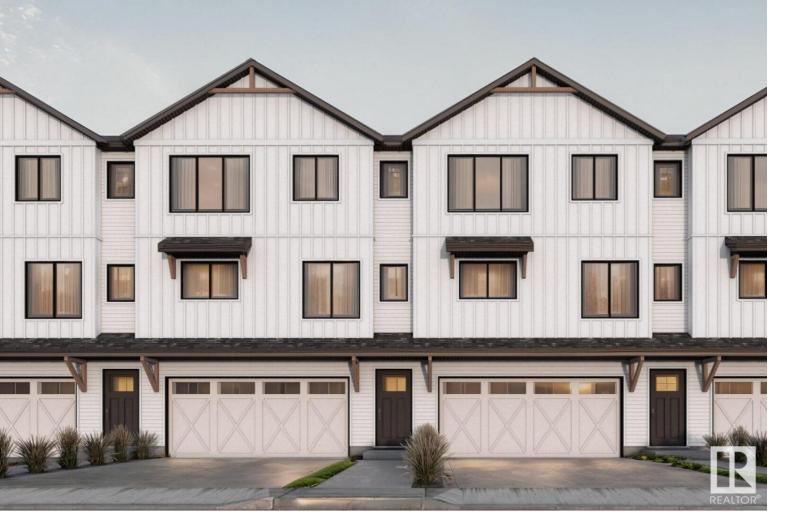

## 1025 Secord Promenade 51 Edmonton AB \$384,998

This is StreetSide Developments the "Jade" model. This innovative home design with the ground level featuring a double oversized attached garage that leads to the front entrance/foyer. It features a large kitchen with a center island. The cabinets are modern and there is a full back splash & quartz counter tops throughout. It is open to the living room and the living room features lots of windows that makes it super bright. The deck has a vinyl surface & glass with aluminum railing that is off the living room. This home features 3 bedrooms with with 2.5 baths. The flooring is luxury vinyl plank & carpet. Maintenance fees are \$78/month. It is professionally landscaped. Visitor parking on site.\*\*\*Home is under construction and the photos of an artist rendering, this home will be complete in the late fall of 2024 \*\*\*