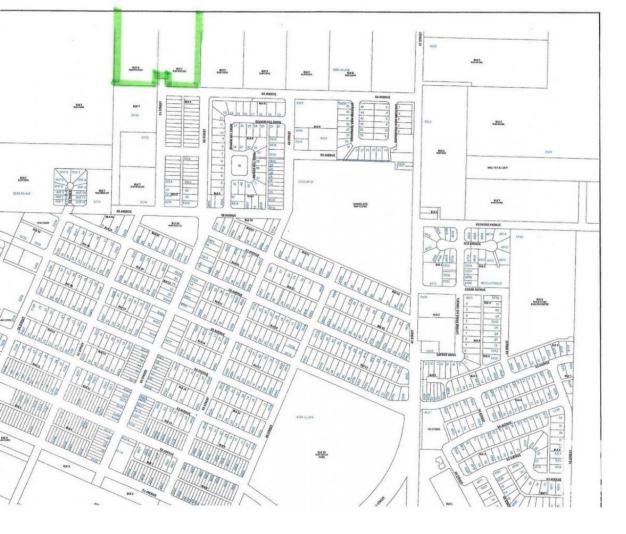

## 51 Street & 60 Avenue Tofield AB

\$299,900

25.77 acres of land, on two separate title, within the town limits Of Tofield. Currently zoned Urban Reserve with the future land use designation of residential. Commuting distances from Tofield: Sherwood Park (50 km), Edmonton (67 km), YEG Airport (75 km). Fort Saskatchewan (74 km) and Camrose (50 km). Some of the community amenities: Schools (K-12), Hospital, Senior Lodges/ Sunshine Villas/ Golden Club, FCSS, churches, Daycare/ Preschool/ Day Homes, Lions Club/ Legion/ Ag. Society, curling rink and arena. A must see!!!.