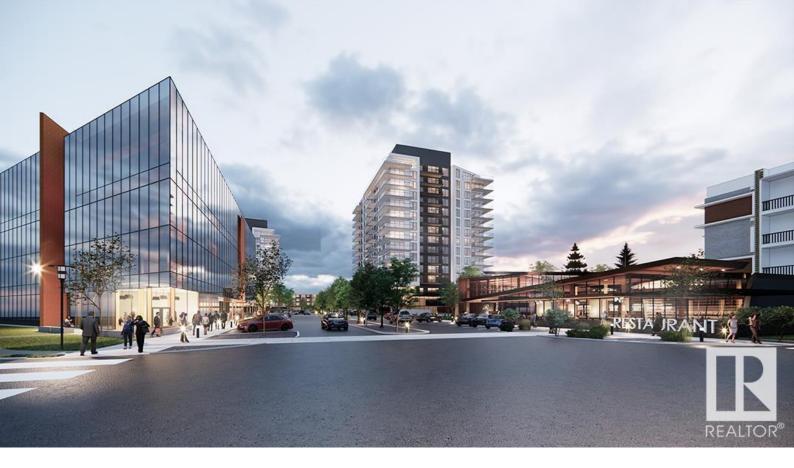

## 260 Bellerose Drive 510 St. Albert AB

\$892,395

Amazing corner suite!! 2 Bedroom plus den at Riverbank Landing!! A new premium mixed use development located along the banks of the beautiful Sturgeon River Valley. Concrete construction offers superior privacy & enhanced fire safety. Quality features throughout include; 9ft ceilings, oversized windows, premium appliance pkg, quartz countertops, porcelain tile, linear style f/p and much more!!. Includes underground parking & storage with an option to upgrade to a private underground double garage. Extend your living space with a covered 449 sf wrap around balcony, with gas bbq hookup & water outlet. Dedicated fresh air intake with forced air heating & A/C system. Amenities include; event centre, 3 elevators, wellness centre, guest suite, lounge, car wash, rooftop patio etc. Personalize your suite with the choice of 6 designer pkgs. Only steps to boutique shopping, restaurants & professional services. Access to the tranquil Red Willow Trail System. Limited time offer of "One year free condo fees!!"