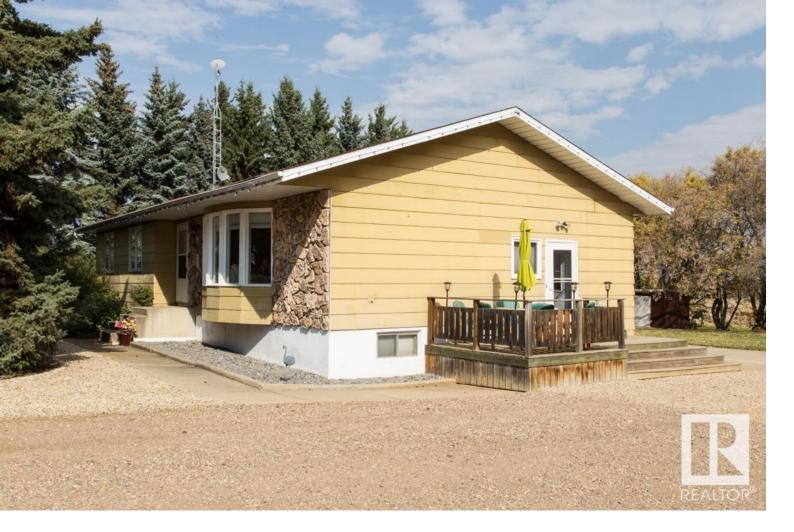

## 51019 RR 141 Rural Minburn County AB \$674,999

80 acres of prime farm land with a great family home, 2 wells and an abundance of water located only 15 mins southeast of Vegreville. This spacious home features 5 total bedrooms, 3.5 bathrooms and a fully finished basement. Upon entering the home one will find a large entryway with 2pc bathroom and laundry area. Continue to the main floor and you are greeted with a bright "u" shaped kitchen open to the dining room, a spacious living room and 3 good sized bedrooms one of which has an attached 3 pc ensuite. Downstairs one will find a large family room area, game room, wet bar, 2 spacious bedrooms and a 3 pc bathroom. Family was kept in mind when designing the yard, horse shoes, deck, patio area, firepit area, garden, and a detached and heated 25x40 shop. Lets not forget to mention the 40x350 barn, 40x120 pole shed, multiple outbuilding, and incinerator shack. 55 acres cultivated and 25 acres pasture with dugout. Possibility of subdividing, many additional uses for the barn just be creative. A must see.