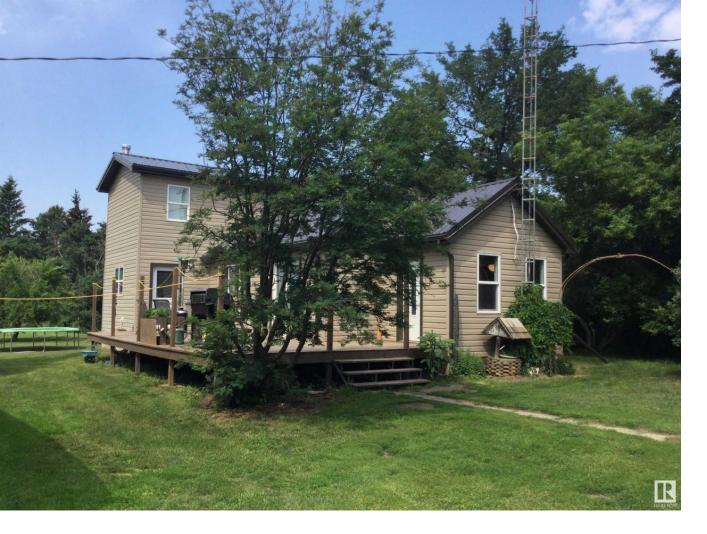

## 51026 Range Road 163 Rural Beaver County AB

\$425000

There's no place like Home! It's hard to find a Gem with so much to offer a young Family. Enough land to enjoy your horses or motorcycles and you simply have to enjoy the summer at your own private BEACH with the swimming hole 22' deep & clean you could stock it with trout even. 1,546 sq.ft home has two 4 piece bathrooms and a Great COUNTRY Kitchen with Large dinning table. Easily entertain in this spacious area which opens through patio doors onto the deck. Plenty of OUTBUILDINGS for storage. 2017 brought new WINDOWS and in 2020 new METAL ROOF. In 2021 a new well was drilled.