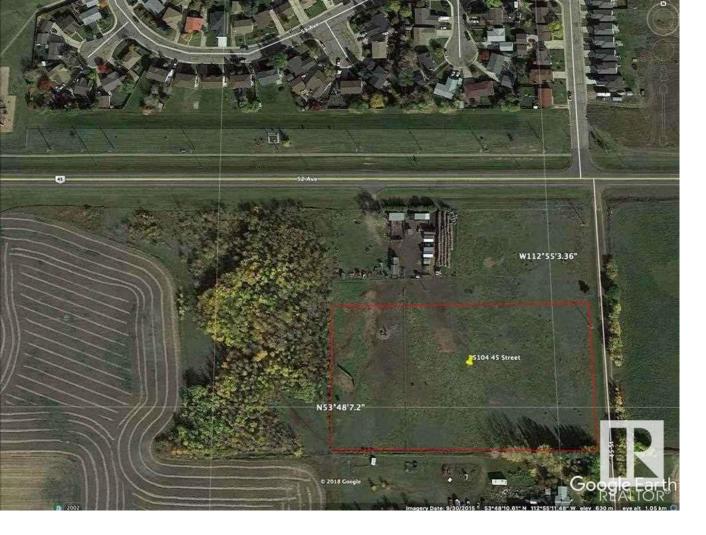

## 5104 45 Street Bruderheim AB

\$149,900

4.41 Acres zoned C2, commercial/ light industrial, right on the East side of Bustling Bruderheim, there is a new hemp plant in town so possible ancillary business opportunities there, located beside a greenhouse, great location for rv storage lot, car wash, get creative! Prime development land, 3 acre lot beside along HWY is also available - lots of new projects coming up for development in the Industrial Heartland! City has tax incentives for new businesses as well.