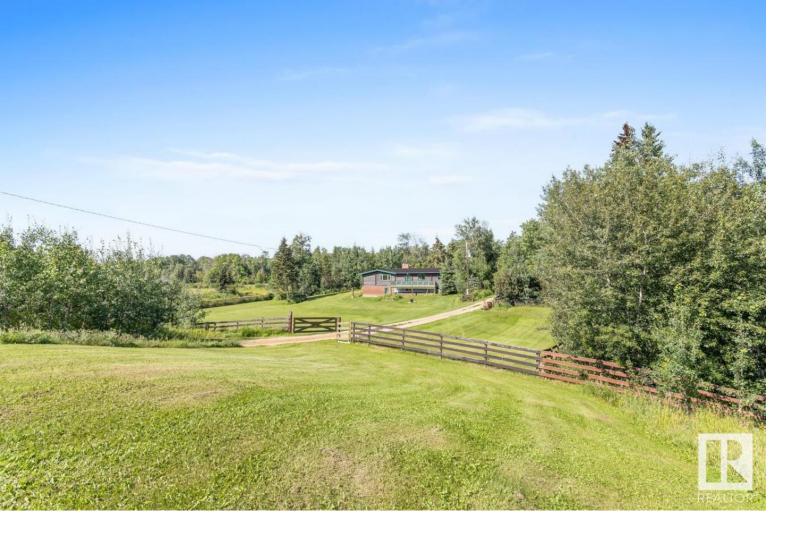

## 51055 RGE RD 204 Rural Strathcona County AB

\$895,000

GORGEOUS, CUSTOM PANABODE LOG HOME on a spectacular 80 ACRES with WALKOUT BASEMENT, 4 bedrooms & 3 baths. A perfect horse set-up, hobby farm or for the LOVE of county living! Open beam ceiling throughout the main floor that showcases custom tongue & groove cedar finish. The spacious kitchen offers plenty of cabinets, S/S appliances, eating bar that overlooks a large dining nook that opens to the formal dining area. Triple pane windows throughout the home & surround the great room with a show stopper wood burning, stone fireplace. Moving down to the walkout, you'll find 4 bedrooms, 2 baths & rec room. Other upgrades include: roof, windows, doors, furnace, AC, water filtration system, 3 large decks with built in bench seating & gorgeous views of the property. Awesome set up with 2 new gates at entry & wrap around gravel driveway that leads up to the pole barn, shop & horse shelter with electricity & water. A private PARADISE only 20 minutes from Sherwood Park!