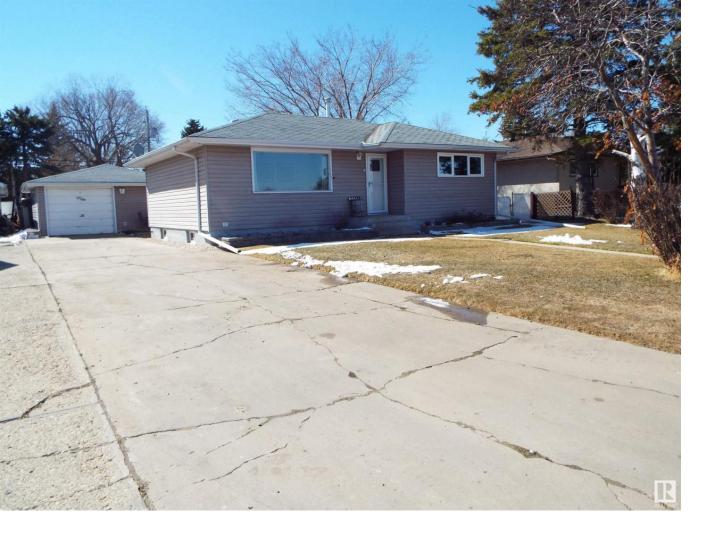

## 5107 44 Avenue Leduc AB \$364,900

Pride of ownership shines through this 2+1 bedroom bungalow with a fully developed basement. Spacious living room, nice size eating area, newer kitchen cabinets & newer windows. Basement features a large family room, third bedroom, & full bath with double jetted tub. Enjoy a sunny south facing back yard with firepit area, large deck, 22 x24 heated detached garage with front & back overhead doors, accessory building ideal for hobbies and or playhouse, & RV parking. Conveniently located next to a playground & school . Welcome home to Linsford Park.