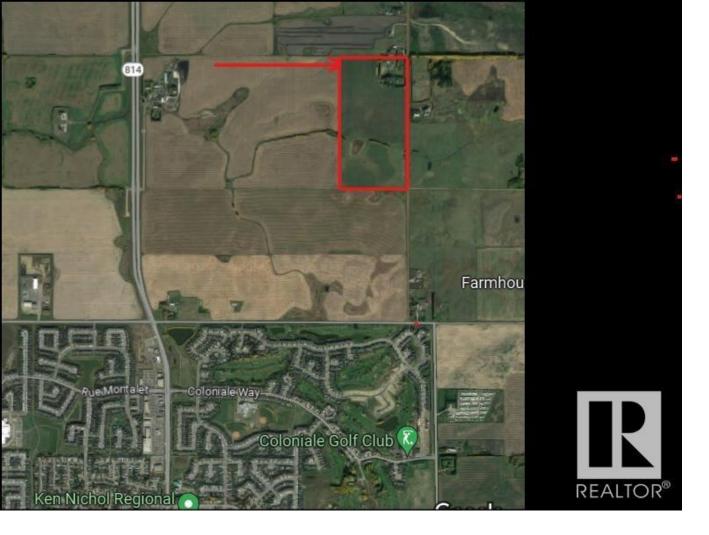

## 51074 Range Road 240 Beaumont AB

\$5,200,000

This 80 acre parcel is located on 34 street, North of Beaumont and is now part of the City of Beaumont after the annexation that took place in 2019. It has a 1968 storey home on it with a yard site of approximately 10 acres and the balance in crop. This property is part of the AREA STRUCTURE PLAN that was created and approved in 2021 for the new Le Reve subdivision that is currently under construction on 50 street, north of Beaumont. Beaumont has the Le Reve Area Structure Plan on their City website in the Development Department. Seller will consider financing the property with a substantial down payment and the balance payable over 4 years at ATB Prime and would like to retain the use of the yard site for the next 4 years.