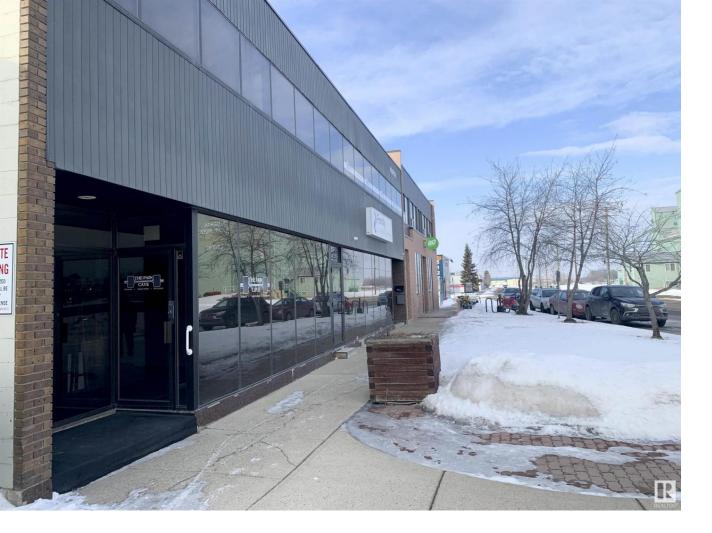

## 5108 47 Street Leduc AB

\$(

2208 sq.ft in Central Leduc. Build out consists of front reception, 3 open work stations, 2 washrooms and multiple storage rooms. Currently leased to a gym, perfect for another indoor participant group, or any retail use. Net rental rates is \$13.50 + \$2.70 operating costs. Street parking out front and signage opportunities. available. Central Leduc location provides walking distance to many restaurants, cafes and other retail amenities. Located in the Central Business District with easy access to 50th Street and 50th Ave.