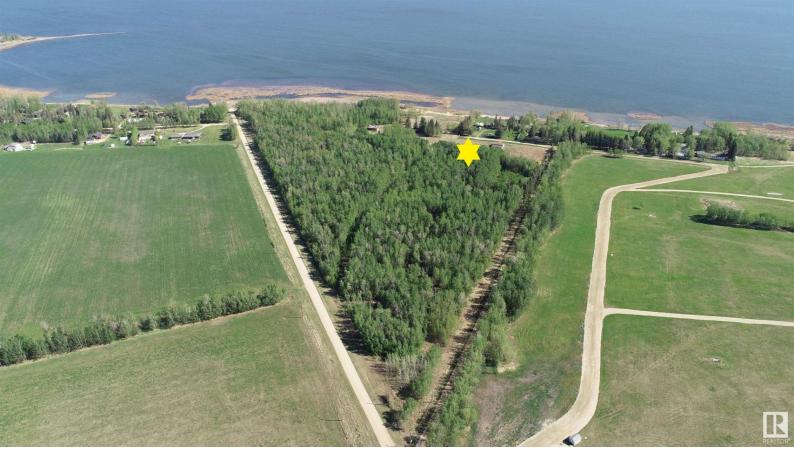

## 511 54411 RGE RD 40 Rural Lac Ste. Anne County AB

\$199,900

40 MINUTES WEST OF EDMONTON ON THE SOUTH SHORE OF LAC STE ANNE IS WHERE YOU WILL FIND THIS 2.61 ACRE PROPERTY WITH LAKEVIEWS AND LOTS OF OPTIONS TO LOCATE YOUR NEW HOME. OR YOU MAY JUST WANT TO HAVE A GET-AWAY SPOT FOR THE RV. THERE IS A 36X40 WORKSHOP ALREADY THERE. THERE ARE OTHER ATTACHED LOTS FOR SALE AS WELL, SO YOU CAN EXPAND YOUR VISION IF NEED BE. THERE ARE ALSO VARIOUS LOCATIONS TO ACCESS THE LAKE. PLEASE CHECK THE PHOTOS FOR THE ADDITIONAL LOTS AND SIZES THAT ARE AVAILABLE.