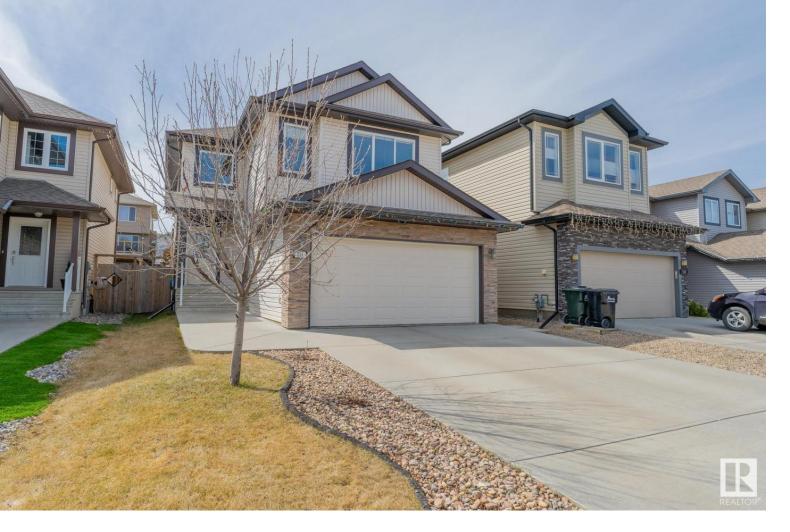

## 511 SUNCREST Lane Sherwood Park AB \$529,900

Across from the Summerwood urban forest and WALKING DISTANCE TO SCHOOL, your new home awaits. With nearly 2600 sq ft of liveable space, this 2 storey home offers CENTRAL A/C and a 23'-6"deep garage that's enough to FIT YOUR TRUCK (when do you ever find that in Summerwood??). Maple HARDWOOD extends throughout the OPEN CONCEPT main floor & is accented by a corner FIREPLACE, classic shaker maple cabinets, GRANITE counters & STAINLESS STEEL kitchen appliances. A wonderful space to host your summer get togethers, the SOUTH FACING YARD boasts a deck with PERGOLA, and plenty of space to garden or play. Back inside, you're going to love the ease of bringing in groceries through your WALK THROUGH PANTRY! Plus, MAIN FLOOR LAUNDRY! Upstairs offers the perfect size BONUS ROOM with VAULTED ceilings, 3 bedroom incl. the primary suite with a must have WALK IN CLOSET and 5 piece ENSUITE. With a 4th bedroom and large family room, the basement currently yields a generous storage space with rough in for future bathroom.