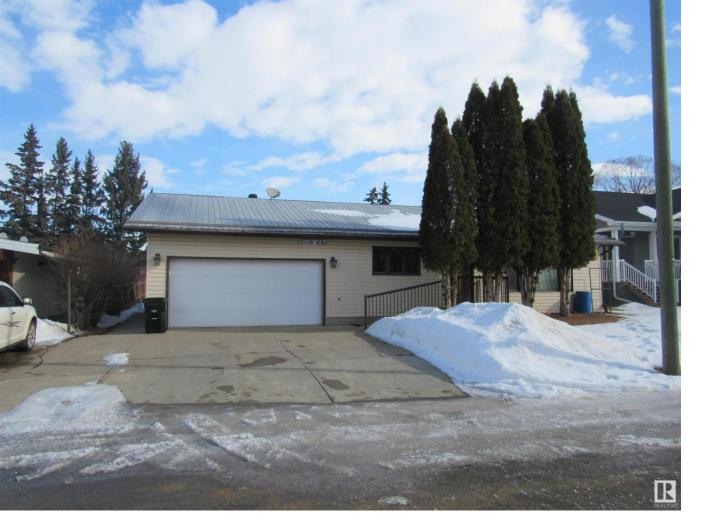

## 5110 - 48 Ave Barrhead AB \$254,900

Very spacious three bedroom plus two bathroom home with attached double garage across from river and walking trail, park/playground as well as in town golf course. This home is very senior friendly as it is all on one level with many accessibility features including: ramped front door entry, attached heated double garage, senior friendly tub and same level laundry. The home and garage are heated by in floor heating (4 zones) which provides a nice even heat. The kitchen features an abundance of cupboards and counter space including a built in pantry. The kitchen space is open to the dining area which in turn flows into the large sun filled living room. A great property to take a look at!