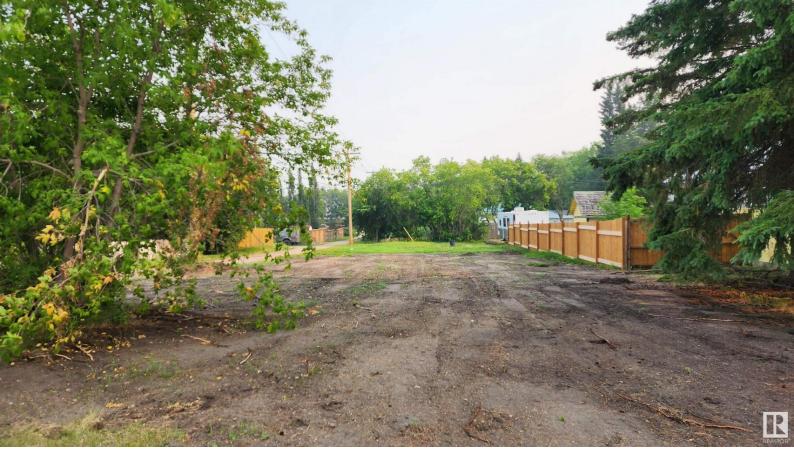

## 5113 52 Avenue Elk Point AB

Vacant Residential lot in Elk Point zoned R2 for Single Family or Duplex! Take advantage of this affordable 45 x 150' lot to build your own unique home on or a duplex for rental revenue. This property also offers ample room to build a double garage. The lot has been professionally reclaimed and is serviced at the property line. For easy access of vehicles including RV's, this 150' long lot is bordered by a side and back alley. This property is in a great location within a short walk of the schools, arena, spray park, downtown shopping and the Health Care Centre.