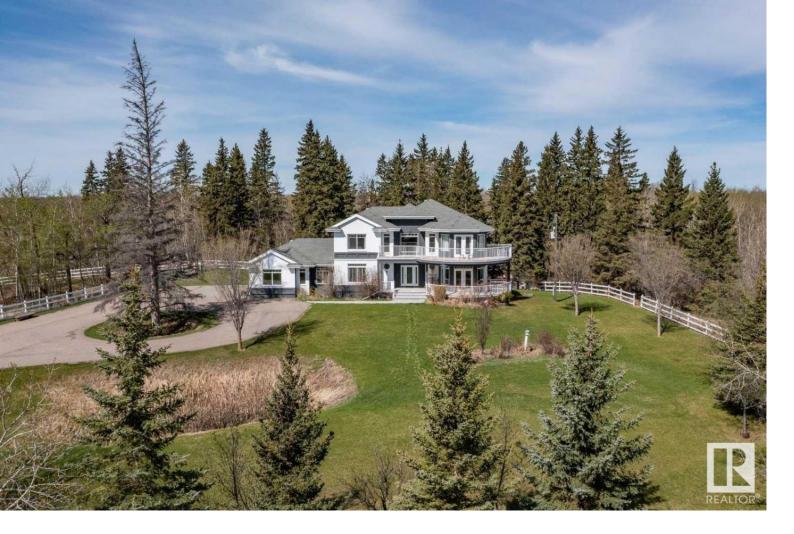

## 51146 HWY 21 Rural Strathcona County AB

\$1,700,000

Grandiose! That is what you will feel the very moment you pull off of Highway 21 and begin the drive through the custom gateway and up the landscaped paved driveway with multiple fenced paddocks and pens on either side. This custom designed one-owner home and property carry a feeling of traditional elegance as you park in the round-a-bout driveway and begin the walk up the steps. Perched up on a hilltop; you know there is something special inside. As you open the front door along the covered front porch, you are greeted with 22ft open ceilings and the most stunning, hand crafted, double- curved solid wood staircase you may have ever seen. The level of craftmanship that was chosen to construct this stunning home is in the details. There are massive windows letting in tons of natural sunlight; solid hardwood floors; custom hand-stamped ceilings all throughout, large open spaces and executive style rooms on every level. All of this sits on a truly awe-inspiring 40 acres of trees.