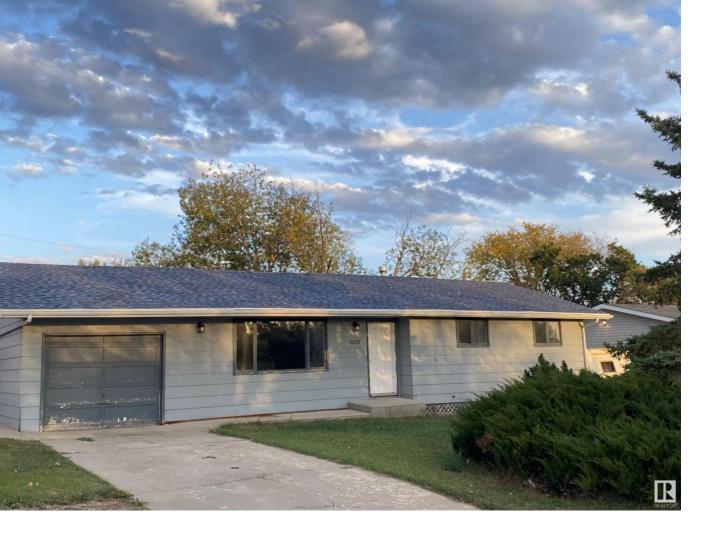

## 5115 46 Street Consort AB

\$119,900

Spacious and reasonably price 1280sqft bungalow, 68'x125 lot, single attached garage, located north of the recreation facilities in Consort, AB. Features to this property include an east facing deck, a lower stamped concrete patio, gazebo that needs some work, fruit trees, perennials, mature landscaping, front rear and off street parking.