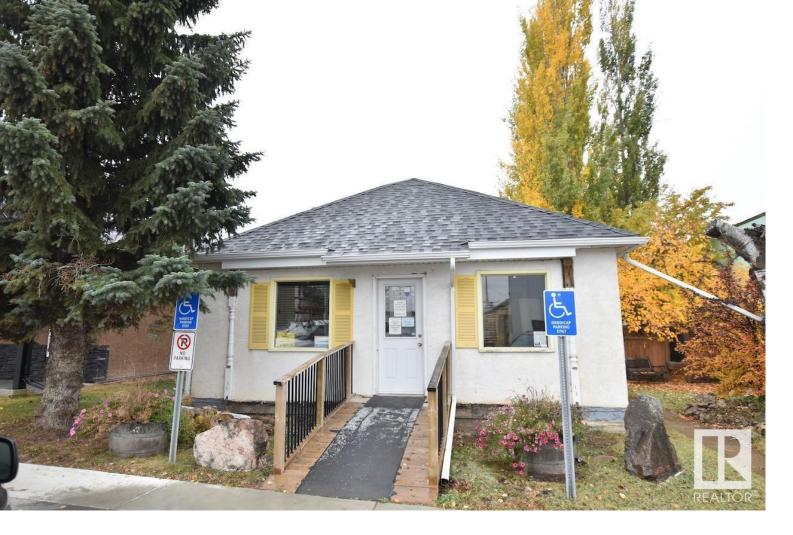

## 5116 3 Street Boyle AB

\$179,900

AWESOME COMMERCIAL OPPORTUNITY ON MAIN STREET IN BOYLE! This piece of property is known as the silver birch medical centre and has been a mainstay in Boyle for many years! Functioning as a medical office this property has potential to stay the same or be used for many mixed use opportunities. The building includes reception, waiting room, washroom, multiple exam rooms as well as a garage for extra storage or parking. Don't miss out on this unique opportunity!