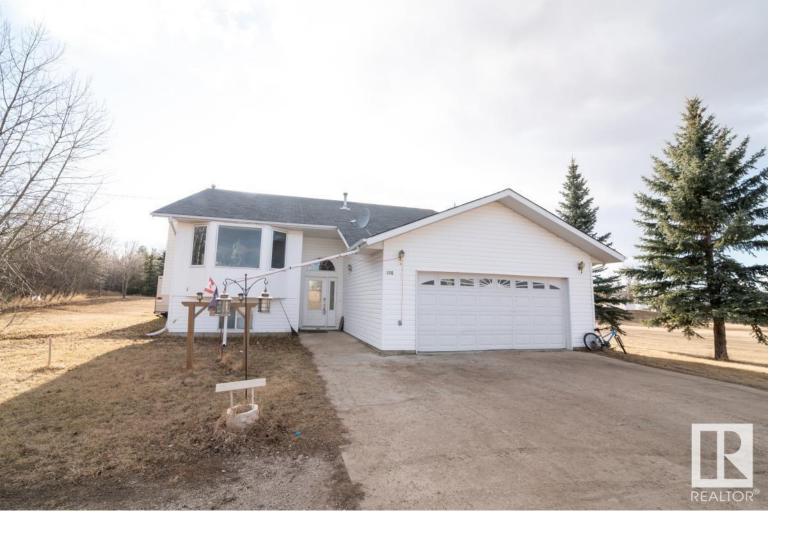

## 5116 58 Avenue Tofield AB

A rare find!!! 1585 sq/ft bilevel with double attached garage on 1.98 acres in the charming community of Tofield! Land is subdividable and is zoned R-LD which would accomodate low density residential housing. Open concept design of living and dining area greets you upon entering this great family home. Kitchen features: white cabinetry, pantry, island, and access to west-facing deck. 3 generous size bedrooms and 5pc bathroom completes the main floor. Basement consists of family room with wet bar, 2 bedrooms, 4pc bathroom, and laundry room. Huge yard is perfect for entertaining and large gatherings. A must see !!!