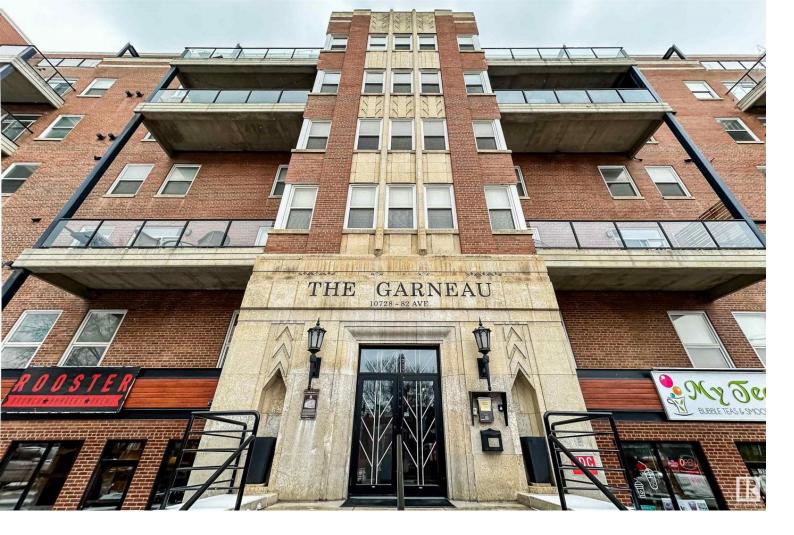

## 10728 82 Avenue 512 Edmonton AB

\$305.000

WALKABLE, SPACIOUS, TOP FLOOR with VIEWS. This upgraded 2 Storey penthouse suite achieves a perfect balance between old & new in one of Edmonton's top, vibrant, & central communities, Garneau. Walk to coffee, restaurants, Whyte Avenue, the Old Strathcona Farmer's Market. Quick access to the river valley, bike lanes, downtown, & the University of Alberta. The main level offers hardwood flooring & new carpet, laundry room/storage, 5pc bathroom with Jacuzzi tub & shower, 2 spacious bedrooms accented with glass blocks & exposed (original) brick walls. Take the spiral staircase to the upper level into the living room with tons of natural light, gas fireplace & access to a large private balcony overlooking Whyte Ave & panoramic views of the South side. Modern kitchen with a tiered breakfast counter & ample cupboard space & newly upgraded stainless steel appliances. This home comes with 2 heated parking stalls & storage cage. Convenient central elevator. Max 2 medium pets/unit with board approval. Welcome Home!