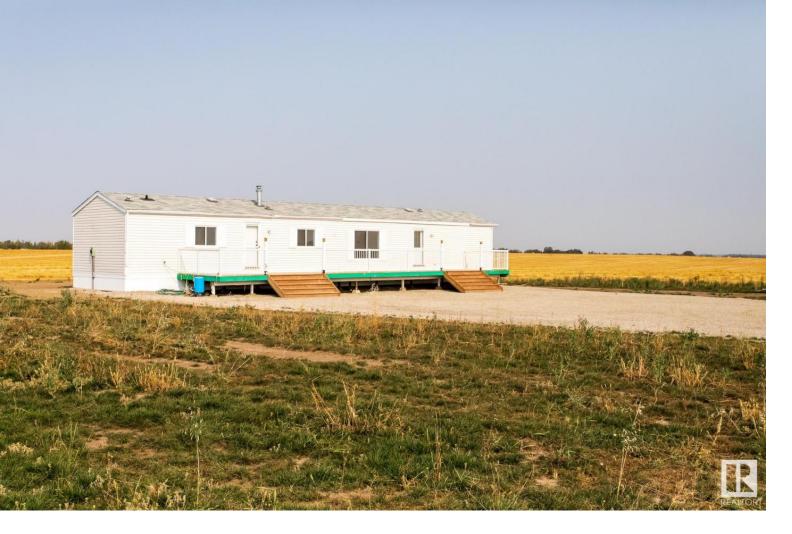

## 51203 RGE RD 13 Rural Parkland County AB

\$289,999

OUT OF SUBDIVISION. 2 ACRES. JUST OFF PAVEMENT AND MINUTES TO STONY PLAIN. WELCOME TO 51203 RANGE ROAD 13. THIS 1993 HOME HAS JUST OVER 1200 SQUARE FEET OF LIVING SPACE. FEATURES INCLUDE 3 BEDROOMS, 2 BATHS, AN OPEN KITCHEN, HUGE LIVING ROOM, NEW PAINT THROUGHOUT, AND LAMINATE FLOORS. THE HOME COMES WITH KITCHEN APPLIANCES. EXTERIOR HAS A MASSIVE SOUTH FACING SUN DECK. THE LOT IS LOCATED 21 KM SW OF STONY PLAIN AND IS PERFECT FOR A HOME BASED BUSINESS. THERE IS ROOM FOR ONE TO BUILD A SHOP OR GARAGE. WATER SUPPLY IS CISTERN. HOME HAS A BRAND NEW SEPTIC FIELD AND CISTERN. POWER AND NATURAL GAS ARE PAID.