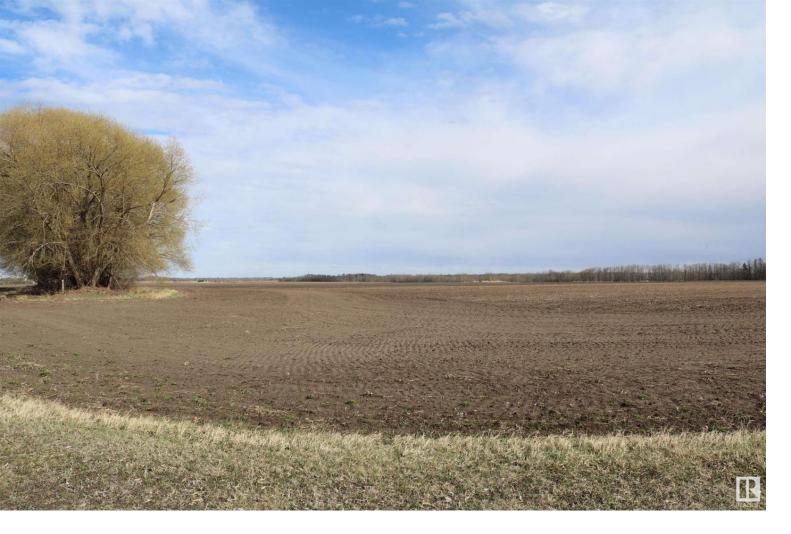

## 51209 RGE RD 273 Rural Parkland County AB \$314,000

Indulge in the opportunity of owning a remarkable 4.99-acre parcel, nestled outside of subdivision, with a convenient paved approach and access from a paved road. Enhancing your privacy and providing natural shelter, a tree strip graces one of the property boundaries. Located just a short 14-minute drive from the nearest town of Devon and a mere 4 minutes drive from the nearest K-9 Graminia Community school. This parcel offers both tranquility and accessibility, making it an enticing prospect for your dream acreage lifestyle.