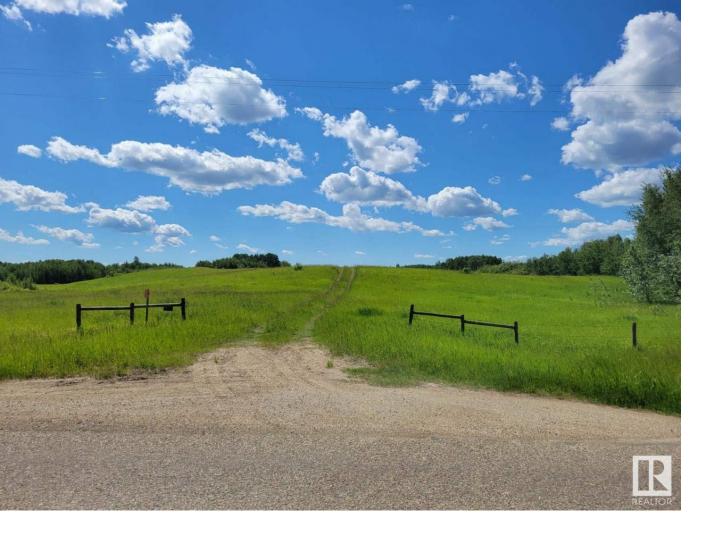

## 51213 Rge Road 260 Rural Parkland County AB

\$1 299 000

A great place for a new estate home, Nice variety of rolling hills, some treed some open, natural meadows and a small creek. There are several building site options, some very private in the trees some more open with nice views across the country side. The property is also ideal suited for another premier country residential development like the Winterridge Estates 1/2 mile to the north which is sold out. The owner has some preliminary subdivision information available, one of the concept plans has 12-2 acre parcels leaving some nice open park spaces. The Black Golf Couse is across the road, Petroleum Golf Course is 1 mile north and the river valley is 1/2 mile to the south, country living at its best. From this parcel it will be a short 20 minute drive to west Edmonton and about the same to the International Airport Leduc/Nisku area.