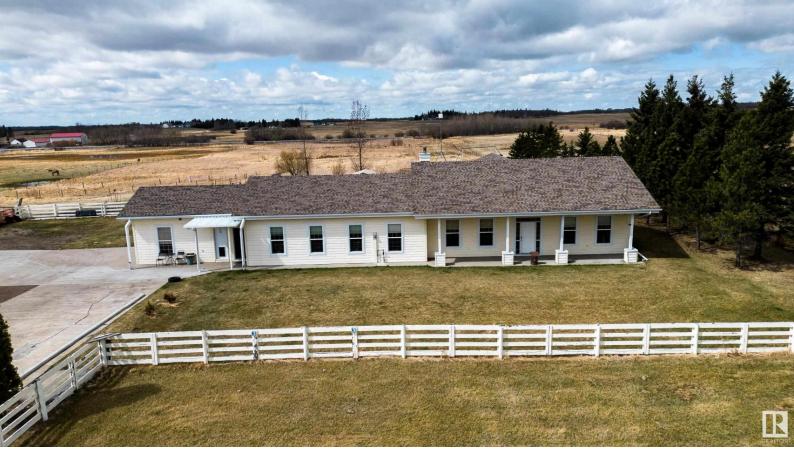

## 51214 RGE RD 232 Rural Strathcona County AB \$1,200,000

Boosting this Fully Finished Beautiful Bungalow is 3188 sq ft of Living Space & Offering the Best of Both Worlds. It includes Heated Shop 40' x 86' with 4-Car Garage, Plenty of Storage & Enclosed Parking for RV. Open Plan Bungalow with in-Floor Heat (Plus Hot Air Circulating System), offers a very functional floor plan, a Large Kitchen with raised eating bar with Fridge & Freezer & Huge Pantry. High Ceilings 9'6", Large Windows, an energy saving Wood Stove, 4 Bedroom & 4 Bathrooms, Laundry room, Office with beautiful Oak cabinetry, Huge Living room with Large dinning area & a cozy Family room with Nook. Attached Heated oversized Single Garage with Loft Storage, Power Gate & Fenced yard, Fenced area for Horses & Concrete pad for Extra Parking. Exceptional 9.86 Acre Property just 10 minutes on paved roads to access the Anthony Henday or Whitemud Freeway. Close to all amenities. Property is well taken care off & gorgeous beyond belief. Make this your private getaway today!!!!! Must See!!!!! Listing Presented By: