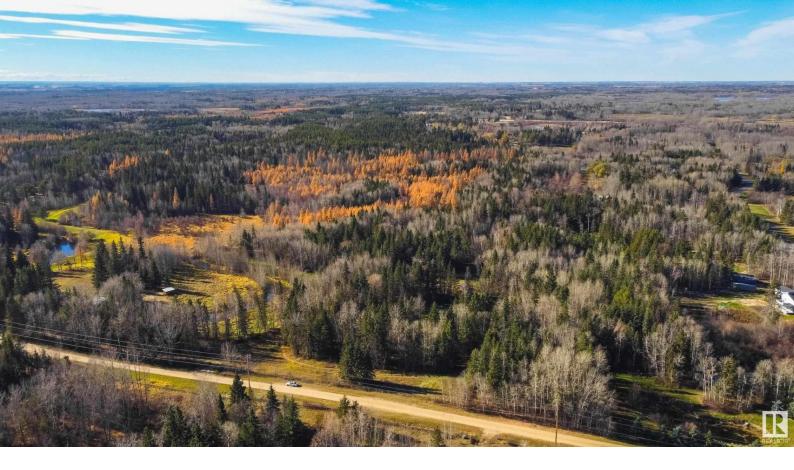

## 51230A RGE RD 262 Rural Parkland County AB

\$700,000

A rare offering, 10-acre, nature-lover's paradise here in Parkland County! This gem of a property is located near the end of a dead-end road with minimal traffic, backing onto a natural reserve in a beautifully treed, mature wooded setting. Designated a Habitat Steward since 1982, this land boasts easy access to Bunchberry Meadows Conservation Area with over 8km's of trails, and offers endless privacy for your peaceful enjoyment. Whether you choose to subdivide this lot to capitalize on your investment, build your dream home, &/or keep the entire parcel for yourself, your choices here are endless. With services located at the property line, and only a short drive to Edmonton's City limits, this a unique opportunity to embrace the acreage life and extend your legacy in this remarkable setting.