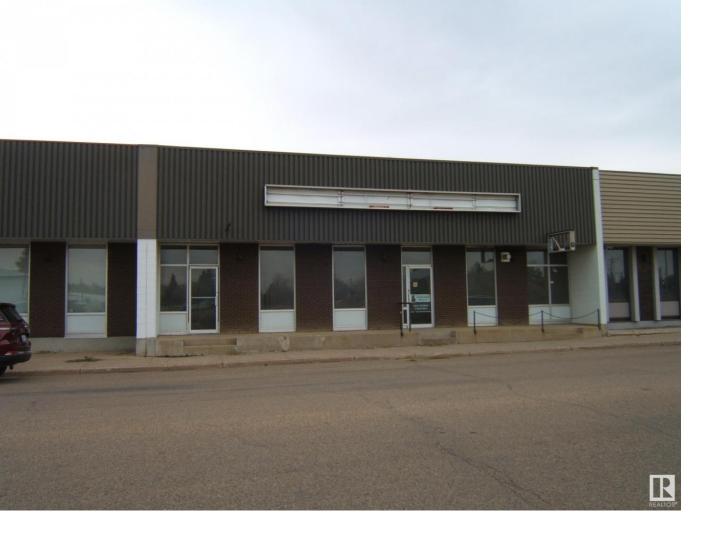

## 5125 52 Avenue Vegreville AB

\$199,500

Priced for a Quick Sale, Well Maintained 4000 sq. ft. Commercial Building on a 6250 sq. ft. Lot in a Prime Location in the Progressive Town of Vegreville. Features of the Building Include Large Reception Area, 2 Offices, Heated Shop, Mezzanine, 2 Washrooms, New Roof in 2018, Plus an Enclosed Cold Storage Area. Many Possibilities for this Property Include, Retail, Rental Shop, Automotive Repair, Lawn & Garden Sales and Service RV/Snowmobile, Store Your Classic Cars/Motor Homes etc. Value Priced Property in a Great Location in Vegreville. Invest Today!