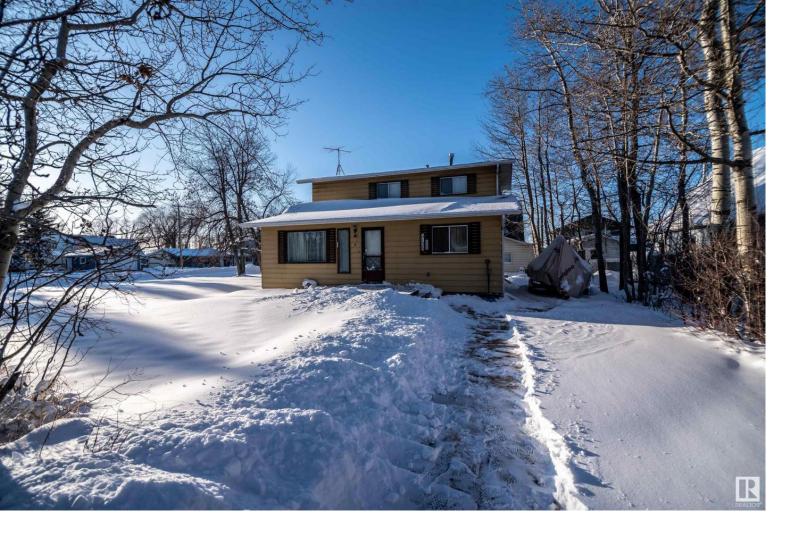

## 5128 50 Avenue Rural Lac Ste. Anne County AB

\$235,000

This 1.5 storey home was built in 1978 by this family and they are now looking for a new family to enjoy. 1440 sf, 3 bedrooms with a primary bedroom on the main floor or an extra large bedroom upstairs that can be used as primary if you prefer to have the family sleeping on the same floor. Also comes with a 20 x 24 detached garage and you are one house removed from the lake access. Upstairs has had some upgrades done over the years but the main floor could use a bit of updating. The insulation in the attic and under in the crawl space has been recently upgraded. Ideally located one block from the main town area where you find shopping, restaurants, Library, Museum, school K-6 and main beach. Only 35 minutes to Edmonton.