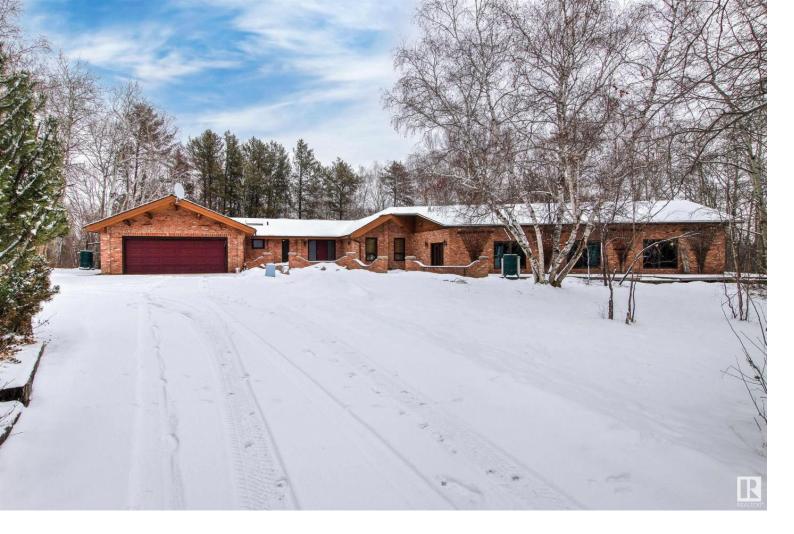

## 51309 RGE RD 270 Rural Parkland County AB

\$1,499,999

Beautiful private country retreat-like home surrounded by trees and nature with room to play and roam. This home sits on 96 plus acres of land and includes a 7 bedrooms, 5 bathrooms log home with stunning interior and exterior workmanship giving the home such warmth and a feeling of being immersed in nature. There are two kitchens, one up and one down for the person who loves to cook and tons of built in storage throughout the home, 2 fireplaces to cozy up to on a chilly day and the crowning glory of this whole property is the very large indoor pool with slide and built in hot tub! Rounding out this incredible spot is an attached 2 car garage and a separate 3 car garage that could make a perfect workshop if you don't need all the parking space. The possibilities with this stunning spot all endless and its only a short 12 min commute to Devon for all the amenities you could need!