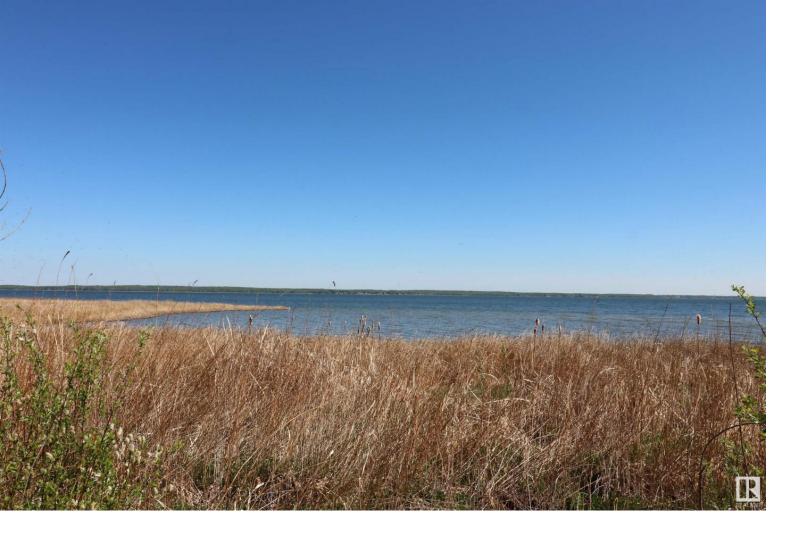

## 514 54411 RGE RD 40 Rural Lac Ste. Anne County AB

\$519,900

NOT OFTEN DOES A PROPERTY LIKE THIS COME ALONG!! 40 MINUTES WEST OF EDMONTON ON THE SOUTH SHORE OF LAC STE ANNE IS WHERE YOU WILL FIND THIS 2.98 ACRE WATERFRONT PROPERTY WITH RIPARIAN RIGHTS. YOU GET 600 FEET OF SHORELINE TO ENJOY ALL ON YOUR OWN AND THE PROPERTY IS TREED FOR PRIVACY. THIS PROPERTY TITLE CONTAINS 2 LOTS SO PERHAPS AN OPPORTUNITY TO BUILD 2 HOMES AND CREATE YOUR FAMILY WATERFRONT DREAM COMPOUND. THERE IS SAND PRESENT DOWN BY THE WATER. THERE ARE OTHER ATTACHED LOTS FOR SALE AS WELL. PLEASE CHECK THE PHOTOS FOR THE LOT SIZES THAT ARE AVAILABLE. IMAGINE THE POSSIBILITIES ON THIS GEM. POWER AND GAS AT PROPERTY LINE.