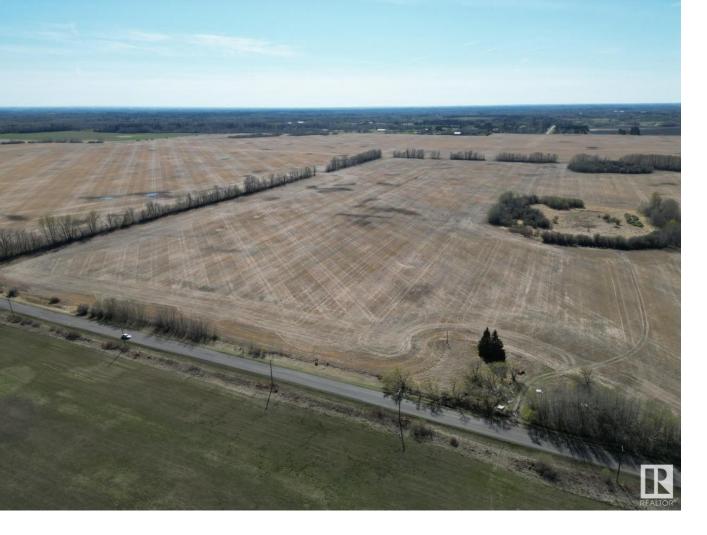

## 51424 RGE RD 260 Rural Parkland County AB

\$3,500,000

Strategically positioned for future development, this 79.56 acre parcel, adjacent to SW Edmonton City Limits on Rge RD 260 (Winterburn Road), offers 75 cultivated acres and a vacant yard site at the NE corner.

Accessible from Range Road 260, the County of Parkland's Country Residential zoning and expansion of the Edmonton Limits, enhances its appeal and potential. Currently farmed, the present tenant is ready to continue leasing the land for cultivation. With a prime location, this SW Edmonton land opportunity is a must see.