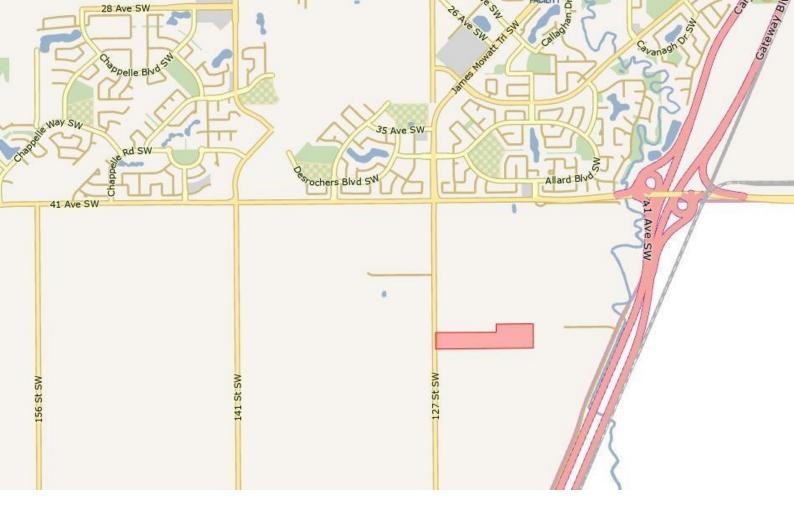

## 5145 127 STREET Edmonton AB

\$7,500,000

Prime 32 acres Development site located in City of Edmonton on 127 St SW, 1 KM from 41 Avenue, adjacent to HWY 2.-The land you were waiting for your future projects. Desired parcel is in middle of major attractions of that area i.e.an Event Venue, A Church, A Mosque and Shirdi Sai Baba Mandir.10 Minute drive from South Edmonton Common& 15 Minutes to Edmonton Airport. Possibilities are limitless as Church, Private School, Recreation facility and much more. Bring your Ideas and start developing.