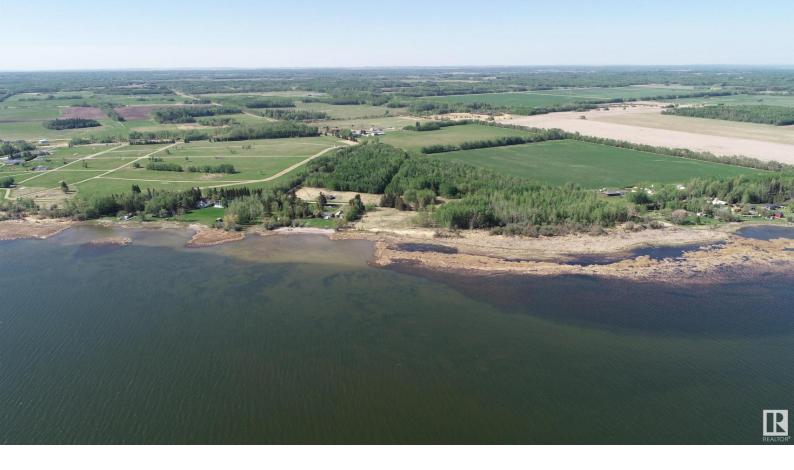

## 515 54411 RGE RD 40 Rural Lac Ste. Anne County AB

\$544,900

NOT OFTEN DOES A PROPERTY LIKE THIS COME ALONG!! 40 MINUTES WEST OF EDMONTON ON THE SOUTH SHORE OF LAC STE ANNE IS WHERE YOU WILL FIND THIS 15.5 ACRE WATERFRONT PROPERTY WITH RIPARIAN RIGHTS. YOU GET 625 FEET OF SHORELINE TO ENJOY ALL ON YOUR OWN AND THE PROPERTY IS TREED FOR PRIVACY. BUILD YOUR WATERFRONT DREAM COMPOUND OR PERHAPS THE COUNTY MAY ALLOW FURTHER SUBDIVISION OR BUSINESS OPPORTUNITIES. THERE ARE OTHER ATTACHED LOTS FOR SALE AS WELL. PLEASE CHECK THE PHOTOS FOR THE LOT SIZES THAT ARE AVAILABLE. IMAGINE THE POSSIBILITIES ON THIS GEM. POWER AND GAS AT PROPERTY LINE.