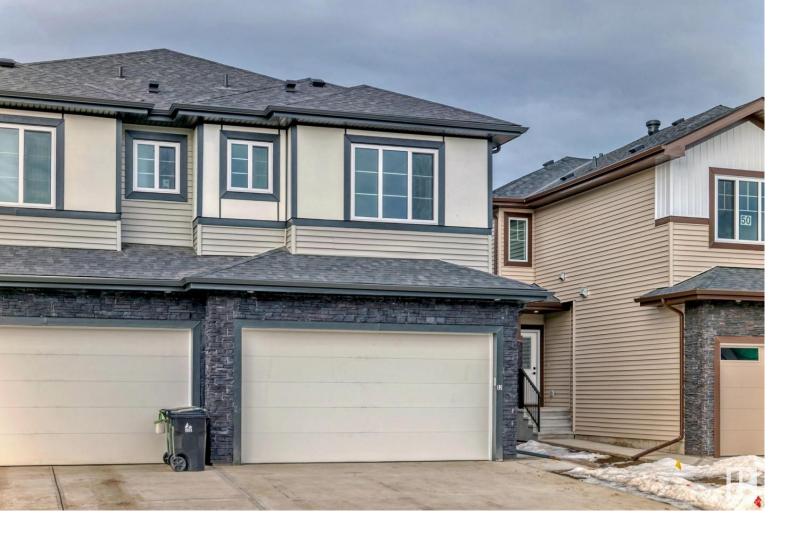

## 52 AMBERLEY Bay Spruce Grove AB

\$434,900

PERFECT WALKOUT DUPLEX BACKING GREEN SPACE FOR STARTER/ INVESTMENT/ DOWNSIZING OPPORTUNITY. LOCATED IN THE JESPERDALE COMMUNITY OF SPRUCE GROVE! This 3 bedroom, 2.5 bath, plus loft, is located close to schools & recreation Centre. Main floor has high ceiling foyer and kitchen with modern cabinetry, quartz countertops, stainless steel appliances and spacious pantry. Perfect for cooking meals and entertaining! Family room has comfortable setting with fireplace and huge windows. Spacious nook with lots of sunlight and half bath finishes main level. Walk up the stairs to master bedroom with 3 piece ensuite/ spacious walk in closet, two bedrooms, 4 piece bath and loft. Laundry room also conveniently located on upper level. Unfinished basement with walkout entrance, 9' ceiling and roughed in bathroom is waiting for creative ideas. LANDSCAPING/DECK WITH GAS/TRIPLE PANE WINDOWS / NO CONDO FEES. Virtural tour taken from show home plan.