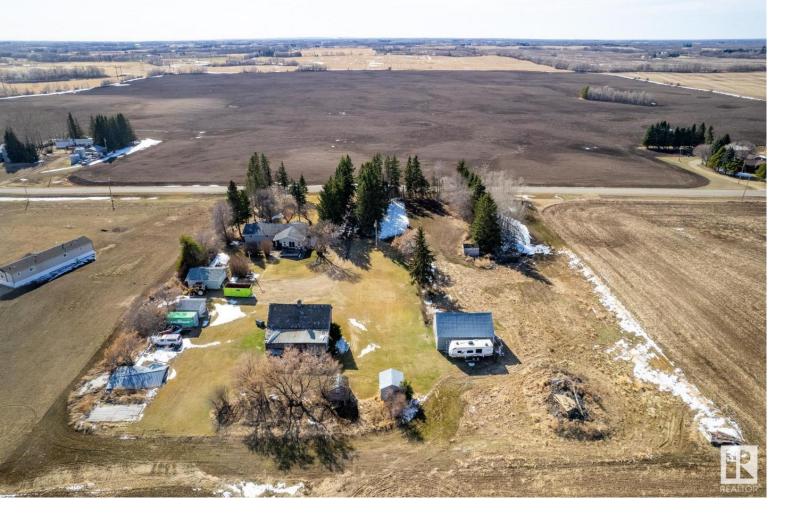

## 52025 RGE RD 12 Rural Parkland County AB \$499,900

Nestled on 3.35 acres, this spacious home has been a cherished part of the family for years. Lovingly maintained, it exudes a sense of pride of ownership! With 1500 sq ft, 3 bedrooms, and 2 bathrooms, this cozy abode invites you to create your own memories. The delightful 3-season sunroom beckons, offering a serene space to enjoy the changing seasons. As you drive down the tree-lined driveway, you'll feel the connection to the land. The outbuildings--a barn, a pump house/woodworking shop, and additional sheds--tell stories of hard work, creativity, and self-sufficiency. The double detached garage is a hub for tinkering, and dreams. And that huge garden? It's a canvas for your green thumb. Privacy surrounds you, yet convenience is at your doorstep. Minutes from the highway, you can easily reach Spruce Grove, Edmonton, and the airport. The newer windows, siding front & back deck add to the homes charm, while the spacious master ensures your personal retreat. This home is a legacy waiting for it's next chapter!