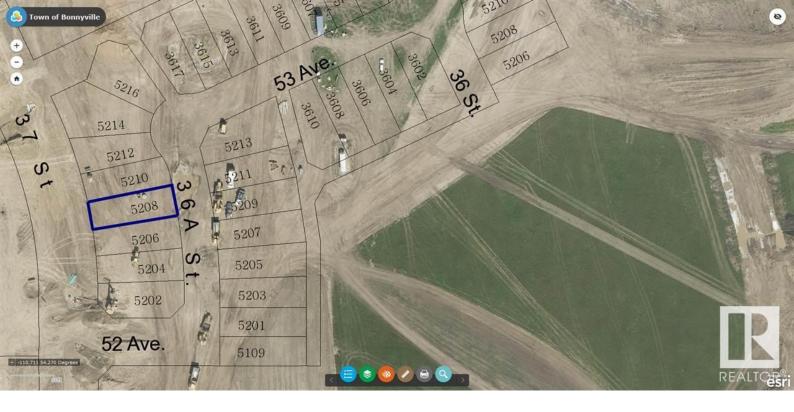

## 5208 36A Street Bonnyville Town AB

\$109,900

Build your new home in East Gate on this approx. 40' X 120' walk out lot, zoned R-2. East Gate is an up and coming subdivision on the east end of town, a family friendly neighborhood close to schools, playgrounds, walking trails and offers close proximity to restaurants and shopping. Build your dream home today!!!