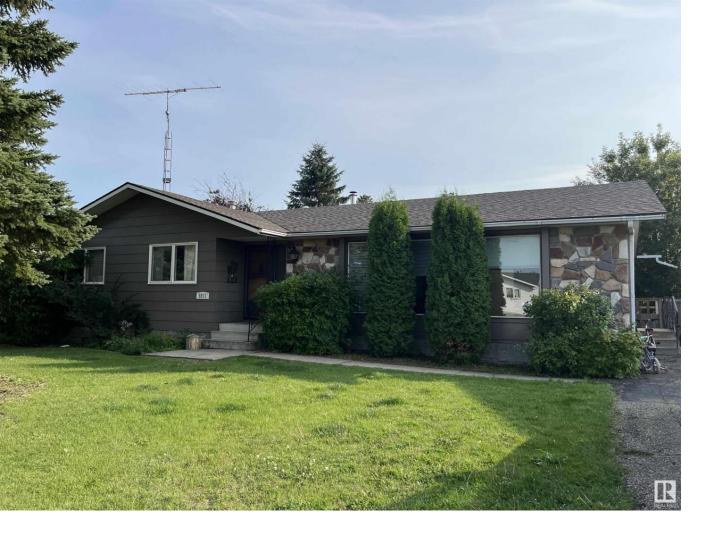

## 5211 58 Avenue Viking AB

Pride of ownership is evident in this spacious, 3 + 1 bedroom, 3 Bathroom home on large lot, close to school, hospital and clinic. The main floor has a large master bedroom with 3 pce ensuite and custom closet, 2 additional bedrooms, a 4 pce main bathroom, main floor laundry, livingroom, open plan kitchen, great room with woodburning fireplace and new paint throughout. The basement is about 90% finished with a rumpus room with bar area, bedroom, 2 pce bathroom and plenty of storage. Walk out the patio doors off the great room to a covered and screened-in patio - a great place to entertain and enjoy the outside. The back yard is private and fenced with an oversized single garage with attached garden shed. This home is in a great family oriented neighborhood and would be perfect for your growing family.