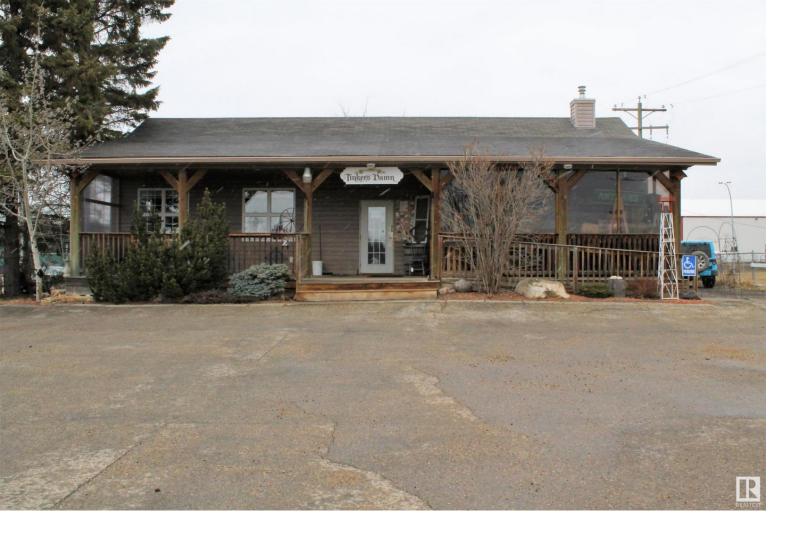

## 5212 Lac Ste Anne Trail N Onoway AB

\$295,000

Tons of potential for this property in the thriving community of Onoway. Built in 2006 the building is an open canvas waiting for your business. This former successful RESTAURANT business with a full basement featuring two bathrooms on the main level and a full bathroom. The deck is inviting with a portion partially enclosed all decked out in country decor. Enjoy the comfort during the summer months of air conditioning. The shingles were replaced 4 years ago. Plenty of room with paved parking for your needs.