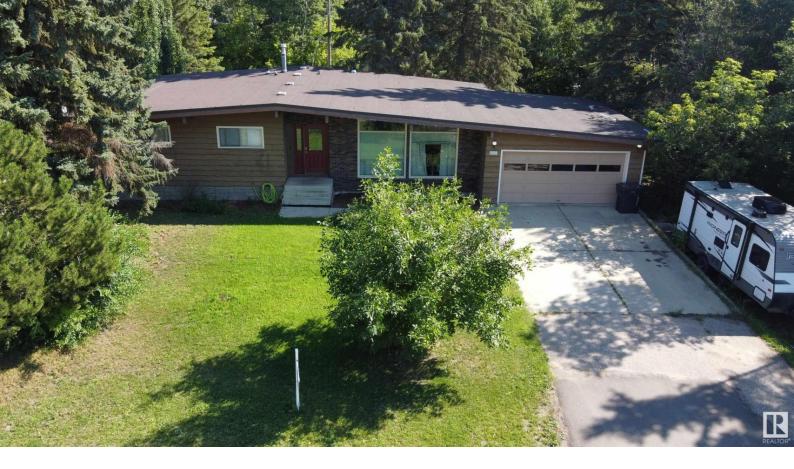

## 5218 Ravine Drive Elk Point AB

\$249,000

This STUNNING ACREAGE-LIKE PROPERTY is on TWO BEAUTIFUL LOTS on prestigious Ravine Drive, surrounded by mature trees in a private setting. The spacious 1320 sq.ft. W/O bungalow with finished bsmt. features a vaulted ceiling throughout, large windows providing lots of natural light and sunken living room with gleaming hardwood floors. With 4 bedrooms & 2.5 baths incl. 2 pc ensuite, this is a perfect family home being close to schools, arena, hospital & shopping. The lower level features a NEWLY RENOVATED FAMILY ROOM with walk-out, 3 pc bathroom, 4th bedroom, laundry, fitness or craft room and cold room. Other upgrades include newer fridge, kitchen counter-tops, hot water heater, flooring, trim, paint & much more. Enjoy your morning coffee or entertain on the recently-built back deck that overlooks the magnificent back yard featuring low-maintenance CHAIN LINK FENCE. A double garage with front drive offers ample parking. This is a 'must-see' property! SUBSTANTIAL PRICE REDUCTION. Motivated Sellers!