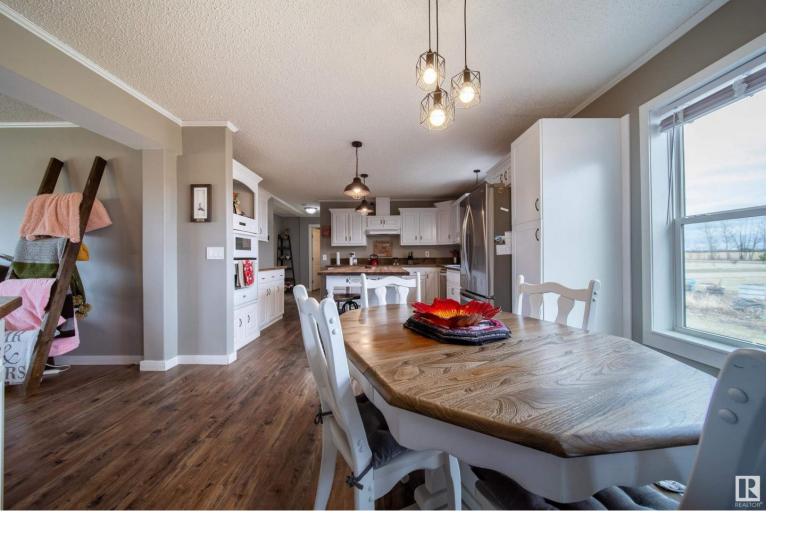

## 5228 TWP RD 564 Rural Lac Ste. Anne County AB

\$590,000

Come and get your piece of the country Dream! This immaculate acreage is just like you see in the magazines! Out of subdivision on 4.99 acres of Alberta freedom you will find this 2000 square foot house that has been updated from top to bottom! From the kitchen with its huge island to the gorgeous ensuite bath! There is TONS of space, open concept and lots of natural light. 3 beds, 2 baths, and decks galore. Updated appliances and furnace, tankless hot water, fancy steam shower and an artesian well. Attached is a humongous 28x28 attached double garage with hook up for a hot tub, drain and heated. Outside you have a 30x60 insulated and heated shop with 12x14 foot door. The property has fruit trees, garden and space to play. Pride of ownership shines through. This is the one you have been waiting for!