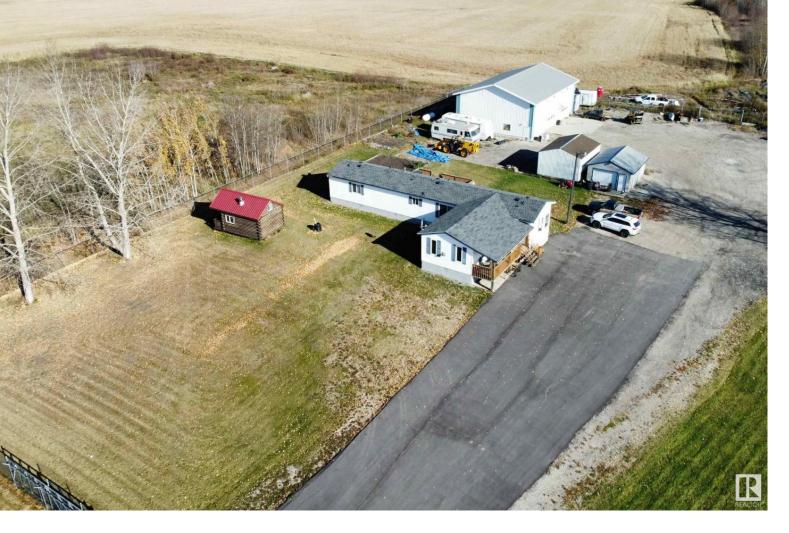

## 52525 A RGE RD 275 Stony Plain AB \$1,070,000

Great visibility - High traffic area. 1.50 acres with 1600 sq.ft. home set up with 3 bedrooms and separate vaulted front office space with fireplace. Metal clad shop is 2400 sq.ft. Full concrete floor with drains/wash bay, radiant heat, compressed air lines, 220 wiring. Perfect for mechanics. light industrial businesses and anyone who needs more space. Flat 1.50 acres has great storage potential. Pavement only 2 years old. Lots of new fill added. Just South of HWY 16A of Boundary Road. Super access to Stony Plain and Spruce Grove. The home has open floor plan between the Livingroom with fireplace and Kitchen with lots of cabinetry and counterspace. The kitchen also has a large deck for relaxing off it's patio doors. Master bedroom has 4 pce bath and walk-in closet. Newer Shingles and covered front Veranda complete this home.