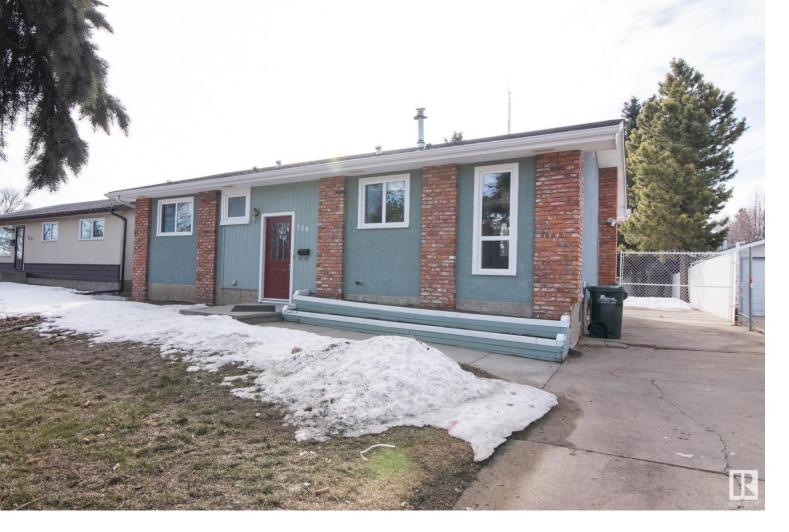

## 526 ALDER Avenue Sherwood Park AB \$389,702

This 1100 sq. ft bungalow in sought after Maplewood has so much to offer! FULLY FINISHED BASEMENT....QUIET NEIGHBORHOOD...GORGEOUS TREED BACKYARD...NEWER SHINGLES Front door leads to a spacious living room-hardwood floors, large windows for tons of natural light plus wood featured ceiling. Kitchen boasts classic white cabinetry, and large dining nook. 3 bedrooms on the main floor and another in the fully renovated basement. 2 Beautiful fully up dated 4 Pc Bathrooms. The huge downstairs family room has a wall to wall painted brick wood fireplace to keep this space nice and cozy! The large treed backyard with brick fireplace allow for perfect Summer nights outdoors.