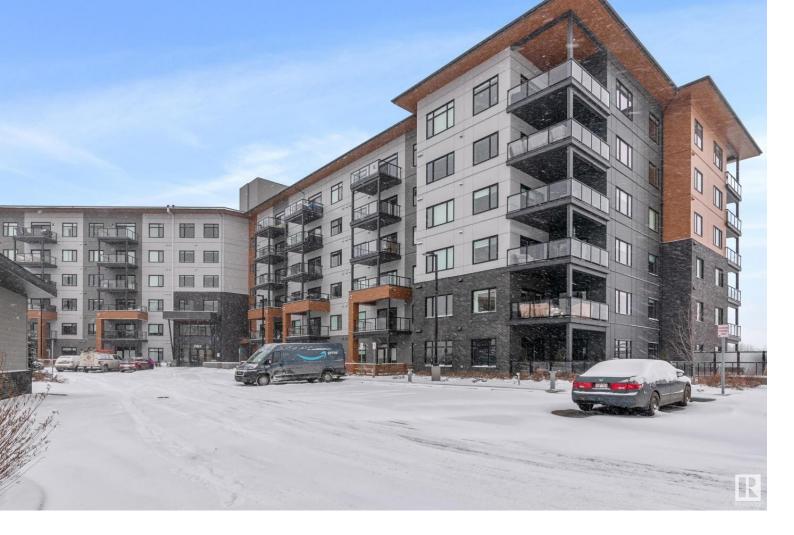

## 7463 MAY Common 527 Edmonton AB

\$384,900

LUXURY LIVING at the highly sought after Edge at Larch Park! This beautiful 1 bedroom, 1 bathroom luxury condo features a bright open concept with soaring 9 foot ceilings, vinyl plank flooring, premier wood cabinets, quartz countertops and black stainless steel appliances! The modern Kitchen is bright with a large island with an extended eating bar and double slide out waste center! The living room features an electric fireplace with a 48" surround and upgraded blinds with a power battery lift! Your spacious primary suite has an upgraded walk in closet and Ultra Glide Lift Bottom Up & Light Filtering Blinds! The bathroom features modern finishings with beautiful hexagon tile and quartz countertops. The laundry room has front loading washer/dryer! 2 TITLED UNDERGROUND STALLS including one with an Electric Car charging station! North facing deck with downtown and ravine views! This incredible complex has a Social room, Chef's kitchen, Fitness Center, Yoga room, Guest suite, Library, Dog park & Dog wash!