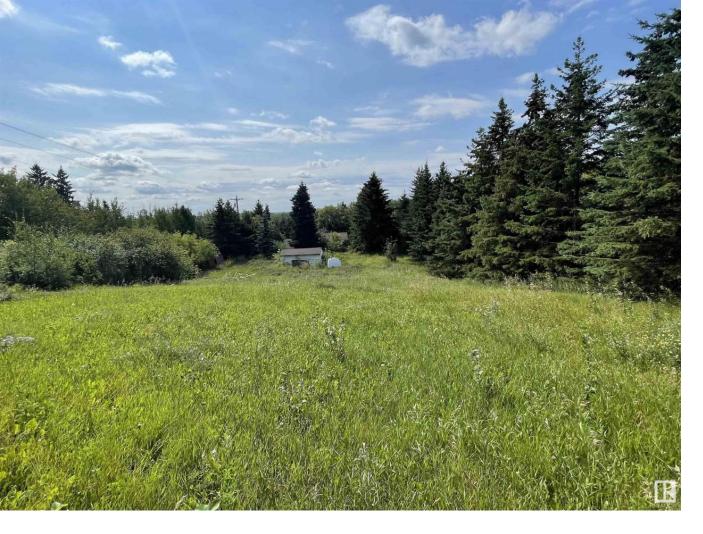

## 53004 RGE RD 15 Ridge Rural Parkland County AB

\$195,000

Excellent opportunity for buyers looking to build their dream home. Conveniently located only 10 minutes from Stony Plain and minutes to beautiful Spring Lake & Blueberry School. On this 1.95 acre lot you'll enjoy the peace and tranquility of country living with ease of access to city amenities on fully paved roads. The property features mature trees, various outdoor living spaces, portion of property is fenced, and a property layout with the potential for a home with a walkout basement. The current bungalow has just over 1300 square feet and has damage throughout the building itself & the exterior but is selling in AS IS condition.