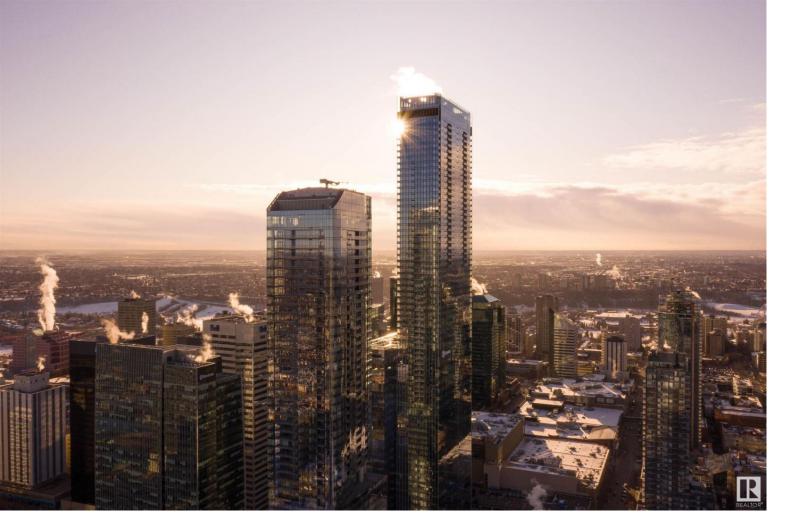

## 10360 102 Street 5301 Edmonton AB

\$3,100,000

Once in a lifetime opportunity at Edmonton's highest Penthouse suite located in the heart of the city at the Legends Private Residence. This exclusive residence occupies an entire half-floor of the JW Marriott Tower within ICE District. With nearly \$300,000 in pre-construction upgrades, favorite features include a modern kitchen with integrated appliances, oversized curved island, walk-in refrigerated wine cellar, wet-bar with custom-glass and a natural-stone fireplace feature wall. Irreplicable pre-construction automation offers motorized shades, flush speakers with SONOS system and lighting control. Enjoy a 730sqft terrace and over 270? unobstructed city+ river valley views. ICE District's central location encourages a true walk-indoors experience with pedway access to Rogers Place, financial core and major grocery retailer + more. World-class JW Marriott shared facilities include sensational spa with indoor pool + steam areas, ARCHETYPE Fitness, 24/7 concierge/security, valet and dining services.